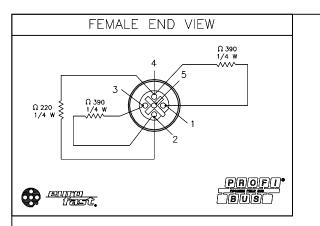

| SPECIFICATIONS                |                                           |  |  |  |  |  |  |  |  |
|-------------------------------|-------------------------------------------|--|--|--|--|--|--|--|--|
| CONTACT CARRIER MATERIAL      | NYLON or TPU                              |  |  |  |  |  |  |  |  |
| MOLDED HEAD MATERIAL/COLOR    | TPU/BLACK                                 |  |  |  |  |  |  |  |  |
| CONTACT MATERIAL/PLATING      | BRASS/GOLD                                |  |  |  |  |  |  |  |  |
| COUPLING NUT MATERIAL/PLATING | BRASS/NICKEL                              |  |  |  |  |  |  |  |  |
| RATED VOLTAGE [V]             | 50 V (7.6 VDC MAX. ON PINS WITH RESISTOR) |  |  |  |  |  |  |  |  |
| INTERNAL RESISTOR             | 220 Ω,1/4 W AND 390 Ω,1/4 W               |  |  |  |  |  |  |  |  |
| PROTECTION CLASS              | MEETS IEC IP67                            |  |  |  |  |  |  |  |  |
| TEMPERATURE RATING            | -40°C to +80°C (-40°F to +176°F)          |  |  |  |  |  |  |  |  |