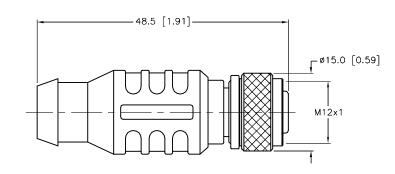

## SOURCE DRAWING - FOR REFERENCE ONLY

| $\overline{}$ | DESCRIPTION                              | BY | DATE | ECO NO.                |                       | INFORMATION                         | DO NOT SCALE                                                        | THIS DRAWING    | FILE: U8746                       | Is             | SHEET 1 OF 1              |
|---------------|------------------------------------------|----|------|------------------------|-----------------------|-------------------------------------|---------------------------------------------------------------------|-----------------|-----------------------------------|----------------|---------------------------|
| - 1           | JPDATE RESISTORS USED RDS 09/16/14 47279 |    | -    | CONTACT TURCK FOR MORE | MILLIMETER [ INCH ]   |                                     | U8746 E                                                             |                 |                                   |                |                           |
|               |                                          |    |      |                        | FINISH                | REFERENCE ONLY                      |                                                                     |                 | IDENTIFICATION NO.                |                |                           |
|               |                                          |    |      |                        |                       | DRAWING ARE FOR                     |                                                                     |                 | -                                 |                |                           |
|               |                                          |    |      |                        |                       | ALL DIMENSIONS<br>DISPLAYED ON THIS | APVD GC                                                             | SCALE 1=.8      | RKSW 45-TR                        |                |                           |
|               |                                          |    |      |                        | MATERIAL              |                                     | DRFT GC                                                             | DATE 05/24/02   | ATE 05/24/02 DESCRIPTION          |                |                           |
|               |                                          |    |      |                        | 2.<br>3.<br>4.        | $\oplus \Box$                       | INC. USE OF THIS DOCUMENT WITHOUT WRITTEN PERMISSION IS PROHIBITED. | High Technology | / Sensors and Automation Controls | (763) 553_7300 |                           |
|               |                                          |    |      |                        | RELATED DOCUMENTS  1. | 3RD ANGLE<br>PROJECTION             | THIS DRAWING IS<br>CONFIDENTIAL AND THE<br>PROPERTY OF TURCK        |                 | ick inc                           | MAINTAROUR     | IPUS DRIVE<br>S, MN 55441 |
|               |                                          |    |      |                        | DELATED DOCUMENTO     | 700 111015                          | T                                                                   | T               |                                   |                |                           |